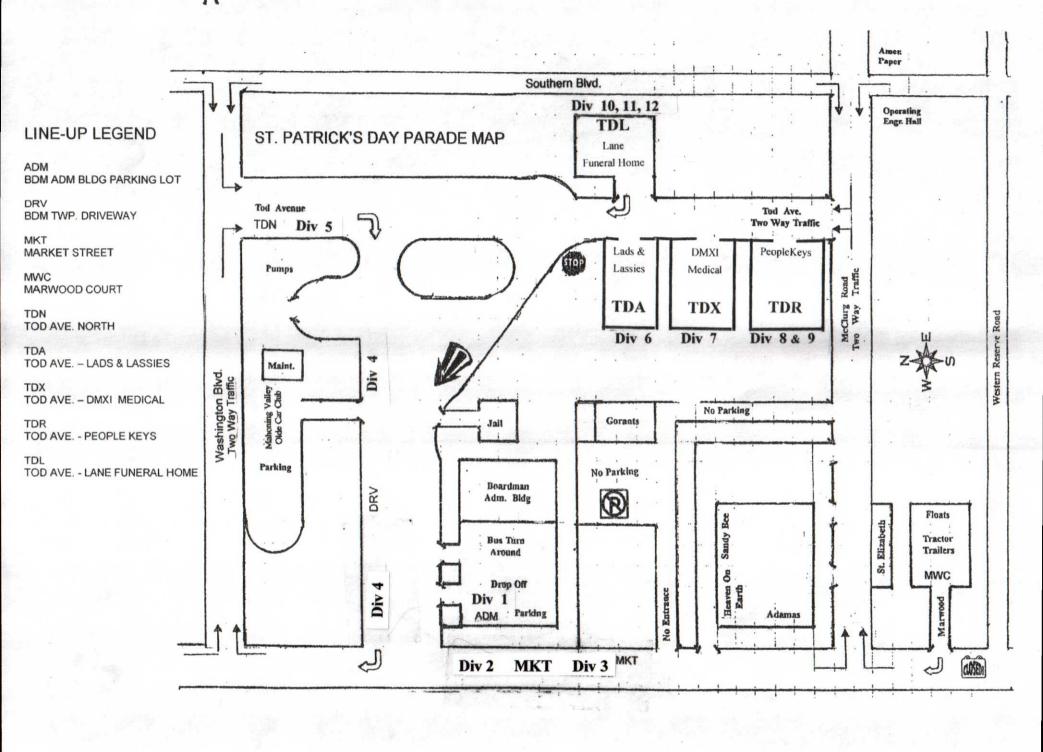

Far Left Column - ADM, MKT, ETC - Indicates the area on the map where you are to line-up.

Second Column - 1 to 12 - Indicates the division number you are in.

Third Column - Indicates the sequence you are to line-up in.

The STAGING AREA'S are: Division 1 - ADM - Boardman Township Administration Bldg

Division 2 - MKT - Market Street in front of Government Building

Division 3 - MKT - Market Street in front of Government Building

Division 4 - DRV - Boardman Adm. Drive from Market St to Entrance of Tod Ave.

Mahoning Olde Car Club - Tod Avenue - Parking Lot at Maintenance Bldg.

Division 5 - TDN - Tod Avenue (Far North End) to Washington Blvd

Division 6 - TDA - Lads & Lassie Building

Divisions 7 - TDX - DMXI Building off of Tod Avenue

Divisions 8 & 9 - TDR - PeopleKeys Building off of Tod Avenue

Divisions 10,11,12 - TDL - Lane Funeral Home Building off of Tod Avenue

Floats & Trucks - MWC - Marwood Court off of Market Street

Check the **INFORMATION MAP** for your location. At **1:00 PM** the Parade will proceed from the Government Center, North on Market Street to Southwoods Executive Center. Please be careful not to litter our Host's parking lots or the Parade Route. We are the guest of Boardman Township for this Parade. **LEAVE NO LITTER!** Trash containers will be found in the staging and viewing areas. Please use them.